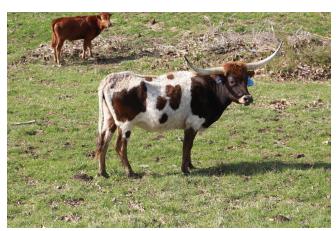

## **BA REBA**

Date of Birth: 04/22/2019 Registration 1: CI320875 Sale Price: \$3,500.00 C6 Farms Owner:

Just had a Loaded Dice baby in June 2021 and is exposed to CINCHIT for an late spring/early summer 2022 baby. We have retained her 2021 calf. She is still young and has lots of growth left in her. She is a like skiddish but is a great mother.